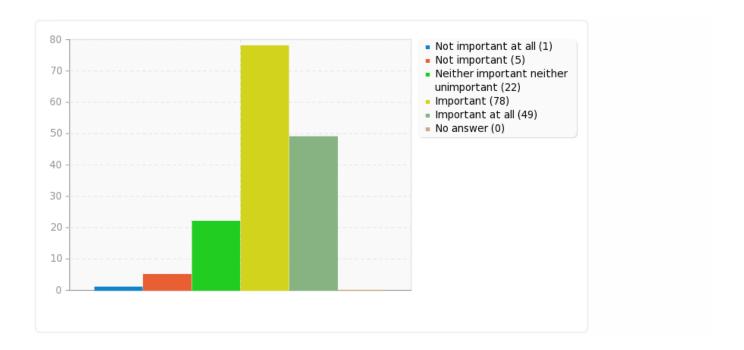

# Field summary for importance(SQ006)

When you are buying the toys or games, how much the following aspects or characteristics of game or toy is important for you [Design of the toy]

| Answer                                    | Count | Percentage |
|-------------------------------------------|-------|------------|
| Not important at all (1)                  | 1     | 0.65%      |
| Not important (2)                         | 5     | 3.23%      |
| Neither important neither unimportant (3) | 22    | 14.19%     |
| Important (4)                             | 78    | 50.32%     |
| Important at all (5)                      | 49    | 31.61%     |
| No answer                                 | 0     | 0.00%      |

#### Field summary for importance(SQ006)

When you are buying the toys or games, how much the following aspects or characteristics of game or toy is important for you [Design of the toy]