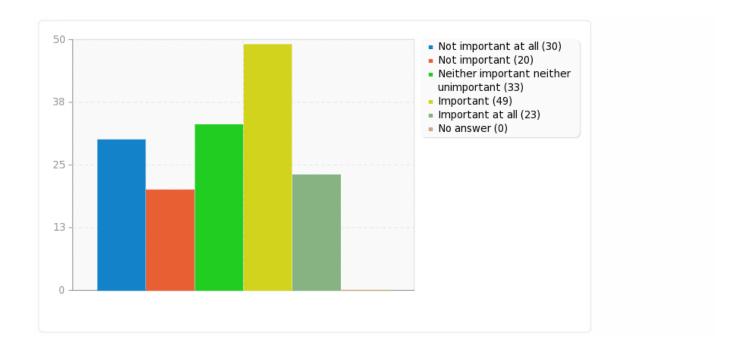

### Field summary for importance(SQ004)

When you are buying the toys or games, how much the following aspects or characteristics of game or toy is important for you [Manufacturer of the toy]

| Answer                                    | Count | Percentage |
|-------------------------------------------|-------|------------|
| Not important at all (1)                  | 30    | 19.35%     |
| Not important (2)                         | 20    | 12.90%     |
| Neither important neither unimportant (3) | 33    | 21.29%     |
| Important (4)                             | 49    | 31.61%     |
| Important at all (5)                      | 23    | 14.84%     |
| No answer                                 | 0     | 0.00%      |