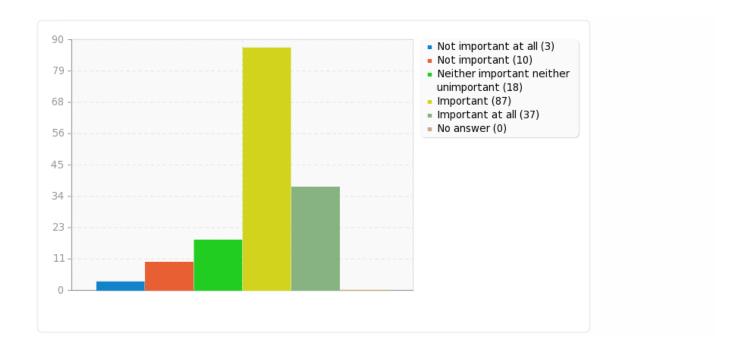

# Field summary for importance(SQ001)

When you are buying the toys or games, how much the following aspects or characteristics of game or toy is important for you [Price]

| Answer                                    | Count | Percentage |
|-------------------------------------------|-------|------------|
| Not important at all (1)                  | 3     | 1.94%      |
| Not important (2)                         | 10    | 6.45%      |
| Neither important neither unimportant (3) | 18    | 11.61%     |
| Important (4)                             | 87    | 56.13%     |
| Important at all (5)                      | 37    | 23.87%     |
| No answer                                 | 0     | 0.00%      |