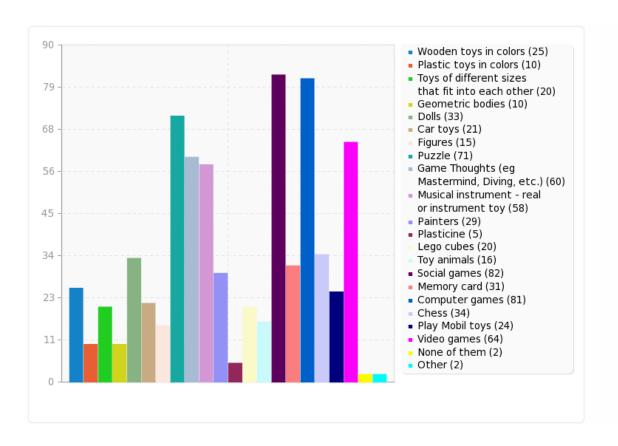

# Field summary for types

What kind or type of the toys you are the mostly interested in (choose up to five):

| Answer                                                   | Count | Percentage |
|----------------------------------------------------------|-------|------------|
| Wooden toys in colors (SQ001)                            | 25    | 16.13%     |
| Plastic toys in colors (SQ002)                           | 10    | 6.45%      |
| Toys of different sizes that fit into each other (SQ003) | 20    | 12.90%     |
| Geometric bodies (SQ004)                                 | 10    | 6.45%      |
| Dolls (SQ005)                                            | 33    | 21.29%     |
| Car toys (SQ006)                                         | 21    | 13.55%     |
| Figures (SQ007)                                          | 15    | 9.68%      |
| Puzzle (SQ008)                                           | 71    | 45.81%     |
| Game Thoughts (eg Mastermind, Diving, etc.) (SQ009)      | 60    | 38.71%     |
| Musical instrument - real or instrument toy (SQ010)      | 58    | 37.42%     |
| Painters (SQ011)                                         | 29    | 18.71%     |
| Plasticine (SQ012)                                       | 5     | 3.23%      |
| Lego cubes (SQ013)                                       | 20    | 12.90%     |
| Toy animals (SQ014)                                      | 16    | 10.32%     |
| Social games (SQ015)                                     | 82    | 52.90%     |
| Memory card (SQ016)                                      | 31    | 20.00%     |
| Computer games (SQ017)                                   | 81    | 52.26%     |
| Chess (SQ018)                                            | 34    | 21.94%     |
| Play Mobil toys (SQ019)                                  | 24    | 15.48%     |
| Video games (SQ020)                                      | 64    | 41.29%     |
| None of them (SQ021)                                     | 2     | 1.29%      |
| Other                                                    | 2     | 1.29%      |
|                                                          |       |            |

#### Field summary for types

What kind or type of the toys you are the mostly interested in (choose up to five):