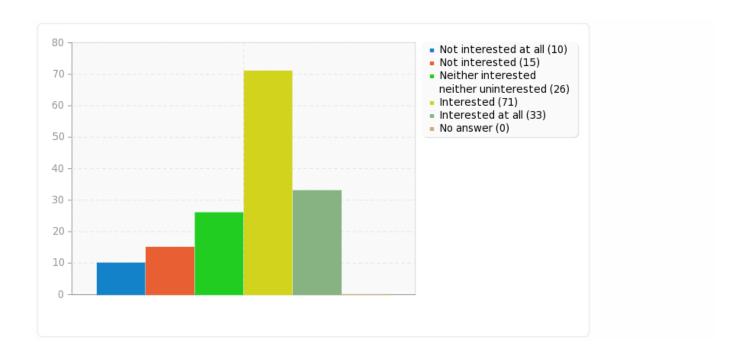

### How much will you be interested in creating toys by yourself:

| Answer                                      | Count | Percentage |
|---------------------------------------------|-------|------------|
| Not interested at all (1)                   | 10    | 6.45%      |
| Not interested (2)                          | 15    | 9.68%      |
| Neither interested neither uninterested (3) | 26    | 16.77%     |
| Interested (4)                              | 71    | 45.81%     |
| Interested at all (5)                       | 33    | 21.29%     |
| No answer                                   | 0     | 0.00%      |

#### Field summary for interest

How much will you be interested in creating toys by yourself: