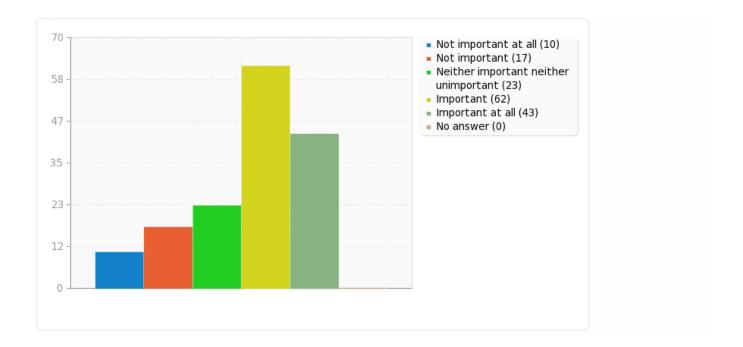

### Field summary for importance(SQ003)

When you are buying the toys or games, how much the following aspects or characteristics of game or toy is important for you [The age-appropriate adjustment of the toy]

| Answer                                    | Count | Percentage |
|-------------------------------------------|-------|------------|
| Not important at all (1)                  | 10    | 6.45%      |
| Not important (2)                         | 17    | 10.97%     |
| Neither important neither unimportant (3) | 23    | 14.84%     |
| Important (4)                             | 62    | 40.00%     |
| Important at all (5)                      | 43    | 27.74%     |
| No answer                                 | 0     | 0.00%      |

#### Field summary for importance(SQ003)

When you are buying the toys or games, how much the following aspects or characteristics of game or toy is important for you [The age-appropriate adjustment of the toy]