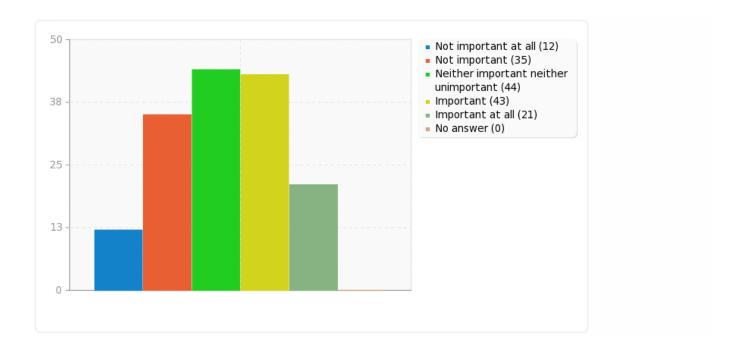

# Field summary for importance(SQ005)

When you are buying the toys or games, how much the following aspects or characteristics of game or toy is important for you [Biodegradability]

| Answer                                    | Count | Percentage |
|-------------------------------------------|-------|------------|
| Not important at all (1)                  | 12    | 7.74%      |
| Not important (2)                         | 35    | 22.58%     |
| Neither important neither unimportant (3) | 44    | 28.39%     |
| Important (4)                             | 43    | 27.74%     |
| Important at all (5)                      | 21    | 13.55%     |
| No answer                                 | 0     | 0.00%      |

#### Field summary for importance(SQ005)

When you are buying the toys or games, how much the following aspects or characteristics of game or toy is important for you [Biodegradability]