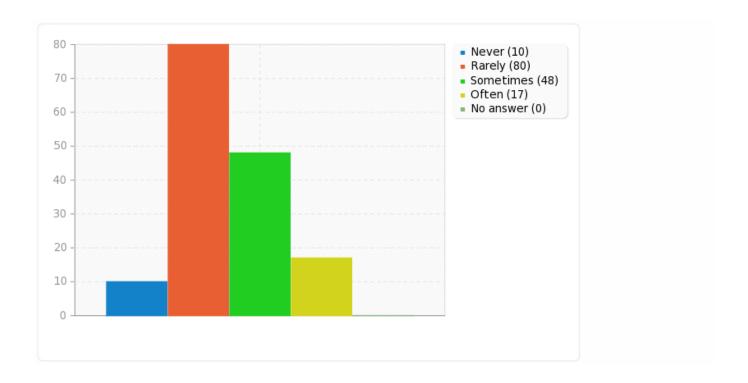

### How often do you buy the toys or games:

| Answer        | Count | Percentage |
|---------------|-------|------------|
| Never (1)     | 10    | 6.45%      |
| Rarely (2)    | 80    | 51.61%     |
| Sometimes (3) | 48    | 30.97%     |
| Often (4)     | 17    | 10.97%     |
| No answer     | 0     | 0.00%      |