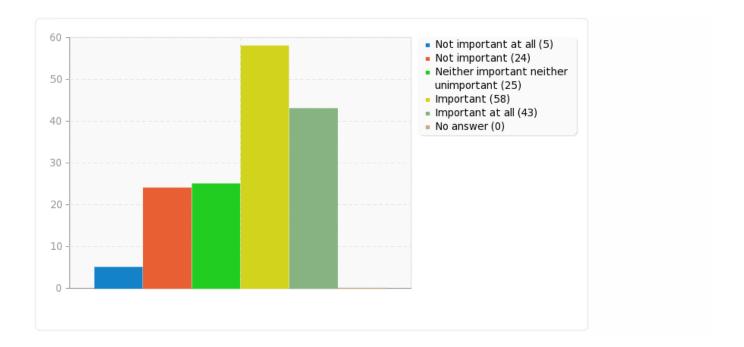

### Field summary for importance(SQ002)

When you are buying the toys or games, how much the following aspects or characteristics of game or toy is important for you [Materials from which it is made]

| Answer                                    | Count | Percentage |
|-------------------------------------------|-------|------------|
| Not important at all (1)                  | 5     | 3.23%      |
| Not important (2)                         | 24    | 15.48%     |
| Neither important neither unimportant (3) | 25    | 16.13%     |
| Important (4)                             | 58    | 37.42%     |
| Important at all (5)                      | 43    | 27.74%     |
| No answer                                 | 0     | 0.00%      |