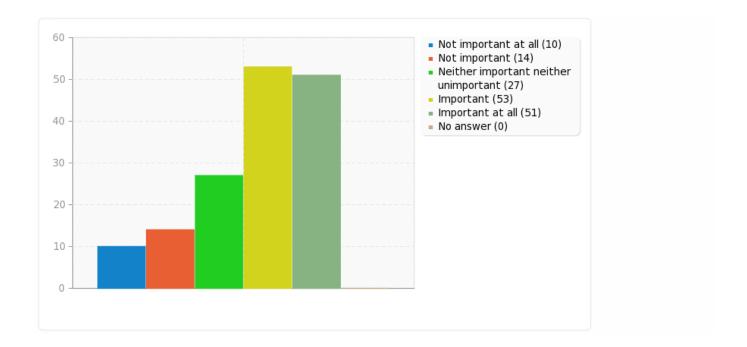

### Field summary for importance(SQ008)

When you are buying the toys or games, how much the following aspects or characteristics of game or toy is important for you [Earning & pedagogical aspect]

| Answer                                    | Count | Percentage |
|-------------------------------------------|-------|------------|
| Not important at all (1)                  | 10    | 6.45%      |
| Not important (2)                         | 14    | 9.03%      |
| Neither important neither unimportant (3) | 27    | 17.42%     |
| Important (4)                             | 53    | 34.19%     |
| Important at all (5)                      | 51    | 32.90%     |
| No answer                                 | 0     | 0.00%      |

#### Field summary for importance(SQ008)

When you are buying the toys or games, how much the following aspects or characteristics of game or toy is important for you [Earning & pedagogical aspect]