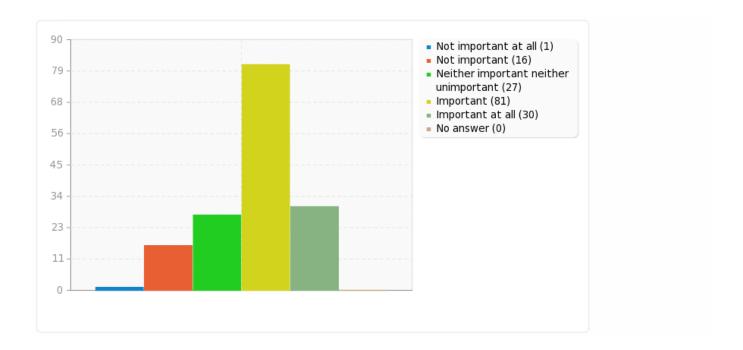

# Field summary for importance(SQ007)

When you are buying the toys or games, how much the following aspects or characteristics of game or toy is important for you [Leisure aspect]

| Answer                                    | Count | Percentage |
|-------------------------------------------|-------|------------|
| Not important at all (1)                  | 1     | 0.65%      |
| Not important (2)                         | 16    | 10.32%     |
| Neither important neither unimportant (3) | 27    | 17.42%     |
| Important (4)                             | 81    | 52.26%     |
| Important at all (5)                      | 30    | 19.35%     |
| No answer                                 | 0     | 0.00%      |

#### Field summary for importance(SQ007)

When you are buying the toys or games, how much the following aspects or characteristics of game or toy is important for you [Leisure aspect]