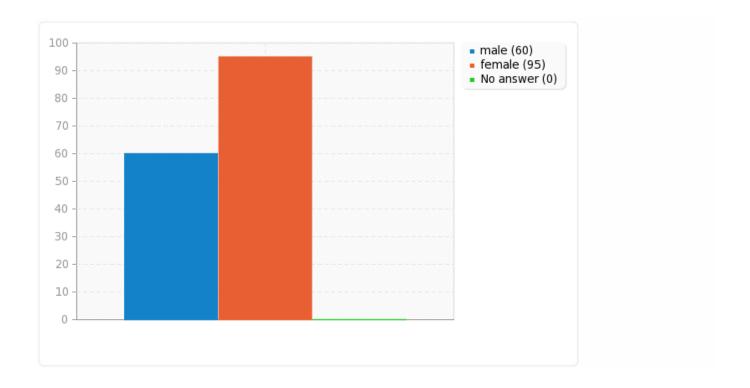

### Your gender

| Answer      | Count | Percentage |
|-------------|-------|------------|
| male (A1)   | 60    | 38.71%     |
| female (A2) | 95    | 61.29%     |
| No answer   | 0     | 0.00%      |